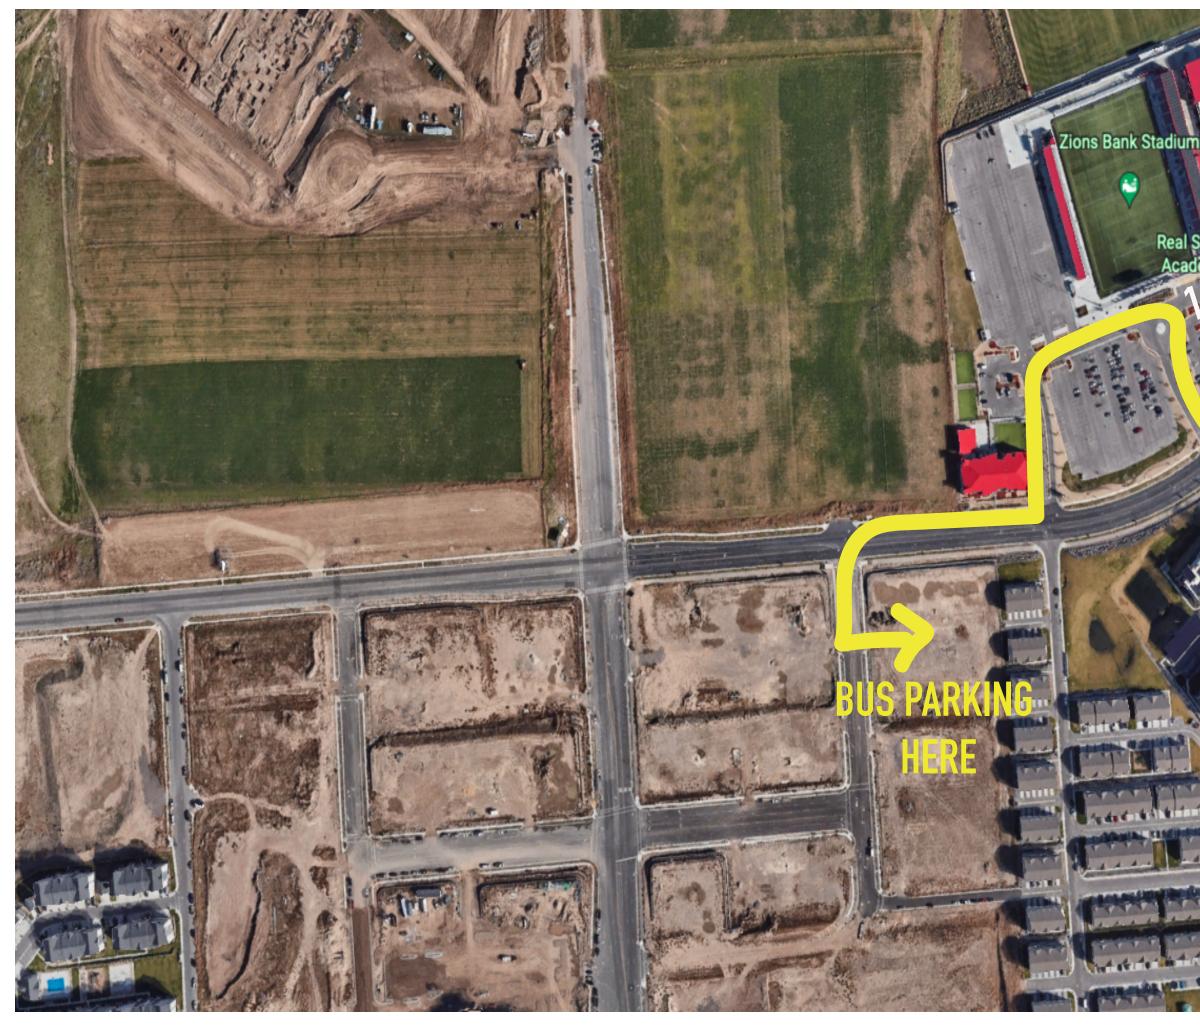

### **Bus Parking at Zion Bank Stadium**

Team Buses: Team buses will drop off teams in the Southwest parking lot and park on the far east side of the Salt Lake Academy complex & School.

Student Buses: Student buses will drop off students at the Northwest ticket office and park in the far east parking lot east of Salt Lake Academy.