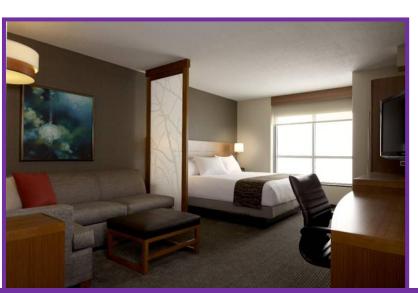

## **GUESTROOM FEATURES**

- 42" flat-panel Direct TV HDTV
- Media & entertainment center with Hyatt Plug Panel<sup>™</sup> for connecting your laptop or personal media devices to the TV
- Hyatt Grand Bed™
- Cozy Corner sectional sofa-sleeper
- Flexible workspace with task lighting
- AM/FM alarm clock radio with MP3 connection
- Refrigerator and single-serve coffee maker