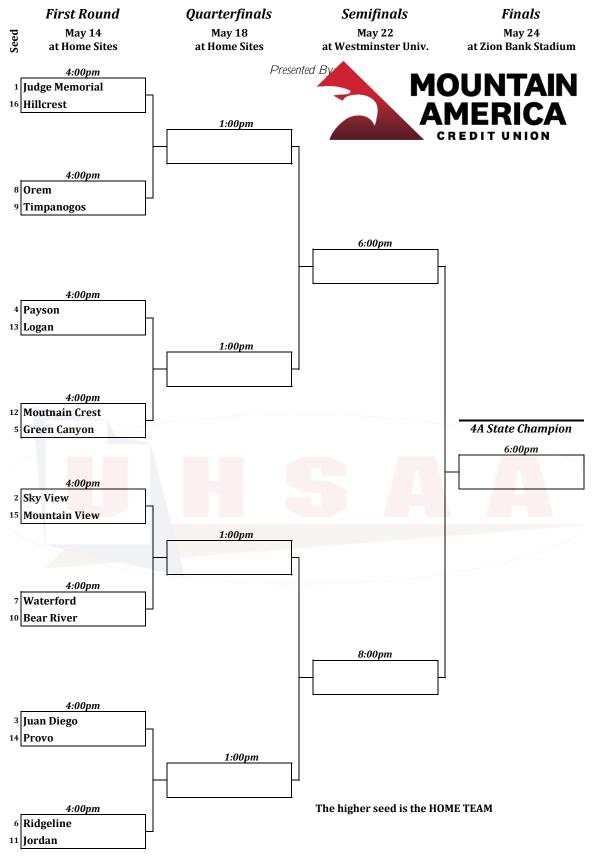

## 2024 UHSAA • Mountain American Credit Union 4A Boys Lacrosse State Championship

## 2024 Boys Lacrosse RPI Rankings 4A

| Rank | School         | RPI      | WP       | OWP      | OOWP     | W-L  |
|------|----------------|----------|----------|----------|----------|------|
| 1    | Judge Memorial | 0.644706 | 0.812500 | 0.507958 | 0.504996 | 13-3 |
| 2    | Sky View       | 0.638009 | 0.764706 | 0.542264 | 0.498720 | 13-4 |
| 3    | Juan Diego     | 0.593808 | 0.733333 | 0.479881 | 0.478620 | 11-4 |
| 4    | Payson         | 0.581839 | 0.750000 | 0.446680 | 0.433330 | 12-4 |
| 5    | Green Canyon   | 0.528260 | 0.555556 | 0.507344 | 0.499550 | 10-8 |
| 6    | Ridgeline      | 0.524130 | 0.562500 | 0.492113 | 0.495543 | 9-7  |
| 7    | Waterford      | 0.498785 | 0.500000 | 0.502610 | 0.476105 | 6-6  |
| 8    | Orem           | 0.462026 | 0.600000 | 0.335715 | 0.409539 | 9-6  |
| 9    | Timpanogos     | 0.426621 | 0.466667 | 0.391651 | 0.403782 | 7-8  |
| 10   | Bear River     | 0.379451 | 0.250000 | 0.487097 | 0.477570 | 4-12 |
| 11   | Jordan         | 0.339066 | 0.250000 | 0.404496 | 0.445424 | 4-12 |
| 12   | Mountain Crest | 0.326615 | 0.250000 | 0.372059 | 0.466886 | 4-12 |
| 13   | Logan          | 0.308372 | 0.187500 | 0.393086 | 0.471087 | 3-13 |
| 14   | Provo          | 0.301300 | 0.187500 | 0.395925 | 0.387584 | 3-13 |
| 15   | Mountain View  | 0.271508 | 0.200000 | 0.310525 | 0.417722 | 3-12 |
| 16   | Hillcrest      | 0.236955 | 0.000000 | 0.429451 | 0.437019 | 0-15 |