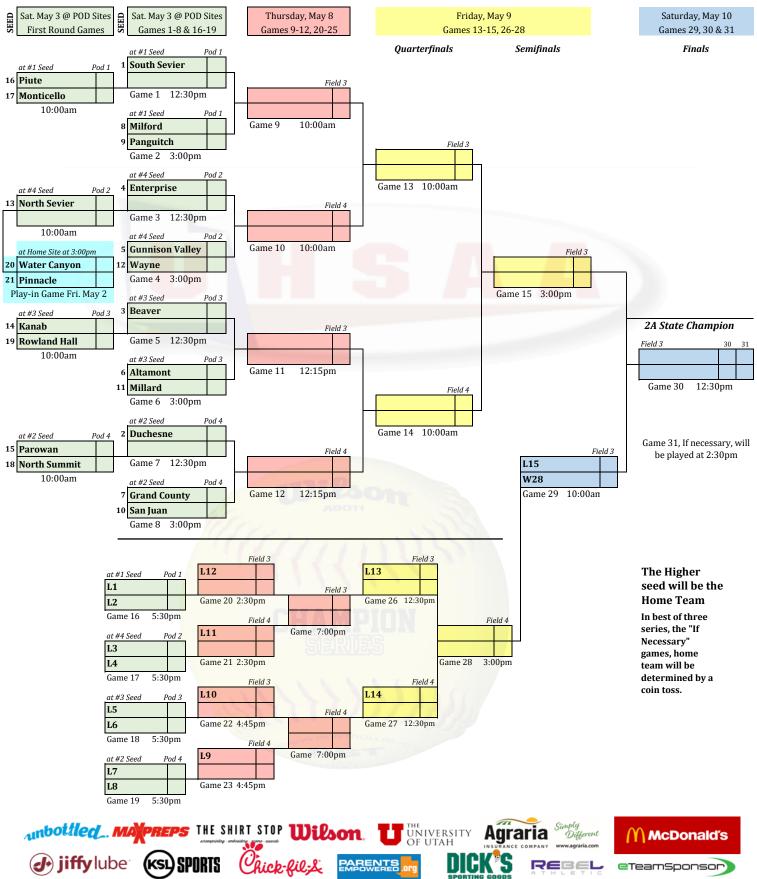

## **2025 Softball RPI Rankings** 2A

|      |                 | ZA       |          |          |          |       |
|------|-----------------|----------|----------|----------|----------|-------|
| Rank | School          | RPI      | WP       | OWP      | OOWP     | W-L   |
| 1    | South Sevier    | 0.764041 | 1.038462 | 0.539110 | 0.541336 | 25-1  |
| 2    | Duchesne        | 0.664884 | 0.776786 | 0.588615 | 0.504538 | 21-7  |
| 3    | Beaver          | 0.624330 | 0.750000 | 0.522301 | 0.517946 | 20-8  |
| 4    | Enterprise      | 0.604437 | 0.675926 | 0.547314 | 0.539795 | 17-10 |
| 5    | Gunnison Valley | 0.591583 | 0.723214 | 0.481850 | 0.493047 | 19-9  |
| 6    | Altamont        | 0.578723 | 0.730769 | 0.452665 | 0.461778 | 19-7  |
| 7    | Grand County    | 0.576518 | 0.718750 | 0.453626 | 0.489490 | 16-8  |
| 8    | Milford         | 0.557366 | 0.730769 | 0.405655 | 0.459754 | 18-8  |
| 9    | Panguitch       | 0.515629 | 0.712500 | 0.331761 | 0.457121 | 13-7  |
| 10   | San Juan        | 0.510512 | 0.535714 | 0.488419 | 0.496516 | 14-14 |
| 11   | Millard         | 0.503805 | 0.510417 | 0.499583 | 0.493053 | 12-12 |
| 12   | Wayne           | 0.437922 | 0.450000 | 0.427603 | 0.430002 | 9-11  |
| 13   | North Sevier    | 0.413682 | 0.416667 | 0.396345 | 0.478269 | 10-14 |
| 14   | Kanab           | 0.404666 | 0.300000 | 0.489910 | 0.492066 | 6-14  |
| 15   | Parowan         | 0.390145 | 0.194444 | 0.561012 | 0.501901 | 5-22  |
| 16   | Piute           | 0.369236 | 0.368421 | 0.353043 | 0.445768 | 7-12  |
| 17   | Monticello      | 0.328980 | 0.133333 | 0.506455 | 0.410757 | 2-13  |
| 18   | North Summit    | 0.307486 | 0.050000 | 0.532191 | 0.455001 | 1-19  |
| 19   | Rowland Hall    | 0.298308 | 0.105263 | 0.454458 | 0.464338 | 2-17  |
| 20   | Water Canyon    | 0.276136 | 0.000000 | 0.509499 | 0.468610 | 0-19  |
| 21   | Pinnacle        | 0.249804 | 0.000000 | 0.463371 | 0.412864 | 0-12  |